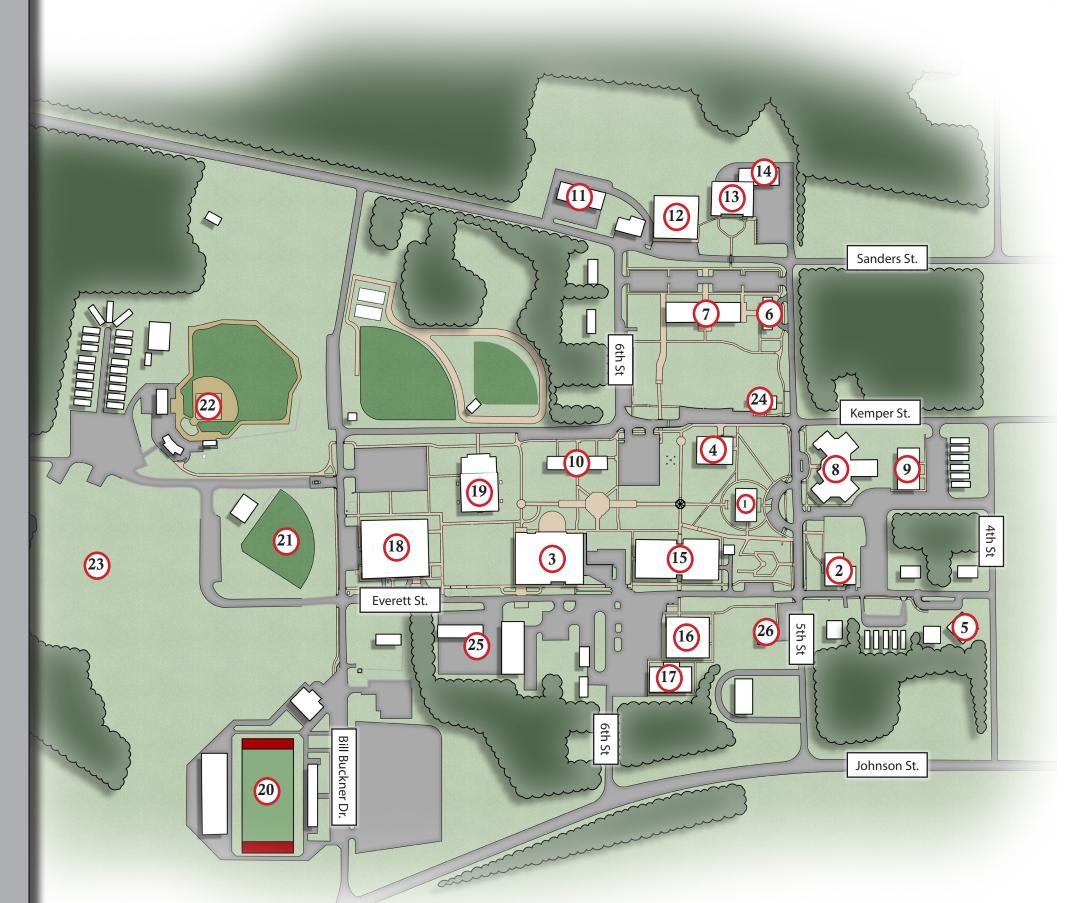

## **SCOOBA CAMPUS MAP**

- 1 Davis Administration Building
- 19 Keyes Currie Coliseum

2 Fitness Center

- 20 EMCC Football Stadium
- 3 Young Student Union
- 21 Softball

4 Library

- 22 Baseball
- 5 ORR Center and Chapel
- 23) Athletic Practice Field
- 6 Laundry and Recreation Room 24 Wallace Hall
- 7 Kemper Hall

- 25) Maintenance
- 8 Gilbert Anderson Hall
- Police / HR / Recruiting
- 9 Women's Honors Hall
- 10 Men's Honor Dorm
- 11) Sullivan Hall
- Athletic Offices / Weight Room / Band Hall
- 13 Aust Hall
- Athletic Training Building / Campus Nurse
- 15 Stennis Hall
- 16 Oktibbeha Hall
- (17) Warren Hall
- 18 Hawkins Hall