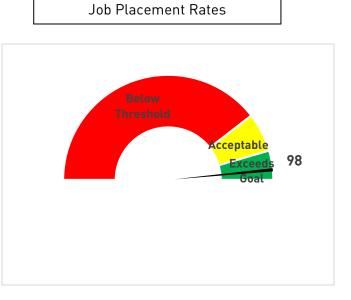

## KPI 5: Transfer and Job Placement Rate

Transfer and Job Placement rates validate the quality of EMCC programs for completers.

EMCC programs will create pathways to university transfer and employment opportunities. This rate is compared to state and national rates, and identified within the parameter of institutional performance range.

|                  | Mississippi CC | National CC | 2023      | 2023 |        |
|------------------|----------------|-------------|-----------|------|--------|
|                  | Average        | Average     | Threshold | Goal | Actual |
| Transfer         | 13%            | 13%         | 15%       | 20%  | 15%    |
| Job<br>Placement | 91%            | N/A         | 80%       | 90%  | 98%    |

Source: IPEDS Data Feedback Report, 2023, MS Community College Report Card