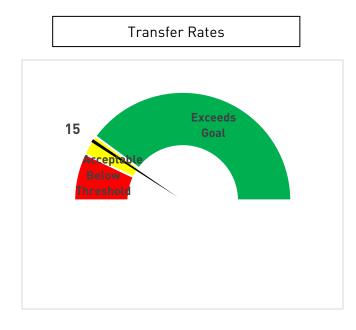

## KPI 5: Transfer and Job Placement Rate

Transfer and Job Placement rates validate the quality of EMCC programs for completers.

EMCC programs will create pathways to university transfer and employment opportunities. This rate is compared to state and national rates, and identified within the parameter of institutional performance range.

|                  | Mississippi CC | National CC | 2023      | 2023 |        |
|------------------|----------------|-------------|-----------|------|--------|
|                  | Average        | Average     | Threshold | Goal | Actual |
| Transfer         | 13%            | 13%         | 15%       | 20%  | 15%    |
| Job<br>Placement | 91%            | N/A         | 80%       | 90%  | 98%    |

Source: IPEDS Data Feedback Report, 2023, MS Community College Report Card