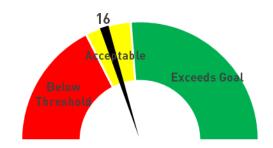

|                  | Mississippi CC | National CC | 2024      | 2024 |        |
|------------------|----------------|-------------|-----------|------|--------|
|                  | Average        | Average     | Threshold | Goal | Actual |
| Transfer         | 15%            | 13%         | 15%       | 20%  | 16%    |
| Job<br>Placement | 93%            | N/A         | 80%       | 90%  | 93%    |

Source: IPEDS Data Feedback Report, 2024, MS Community College Report Card

Transfer Rates

Job Placement Rates