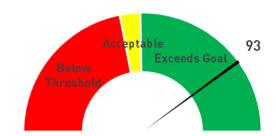

|                  | Mississippi CC | National CC | 2024      | 2024 |        |
|------------------|----------------|-------------|-----------|------|--------|
|                  | Average        | Average     | Threshold | Goal | Actual |
| Transfer         | 15%            | 13%         | 15%       | 20%  | 16%    |
| Job<br>Placement | 93%            | N/A         | 80%       | 90%  | 93%    |

Source: IPEDS Data Feedback Report, 2024, MS Community College Report Card

Transfer Rates

Job Placement Rates