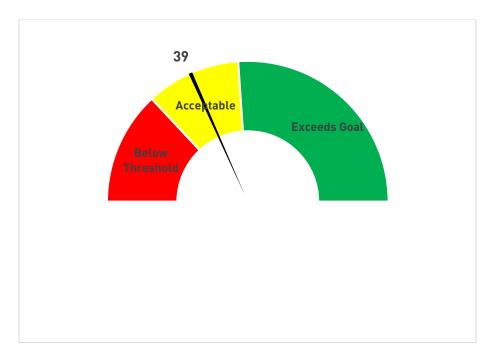

## **KPI 2: Graduation Rates**

EMCC will graduate FTFT students within 150% of normal time to program completion. This rate is compared to state and national rates, and identified within the parameter of institutional performance range.

|            | Mississippi CC | National CC | 2023      | 2023 | Actual     |
|------------|----------------|-------------|-----------|------|------------|
|            | Average        | Average     | Threshold | Goal | Graduation |
| Fall 2023  |                |             |           |      |            |
| (fall 2019 | 39%            | 31%         | 35%       | 45%  | 39%        |
| cohort)    |                |             |           |      |            |

Source: IPEDS Data Feedback Report 2023

Note: This is our standard student completion indicator.