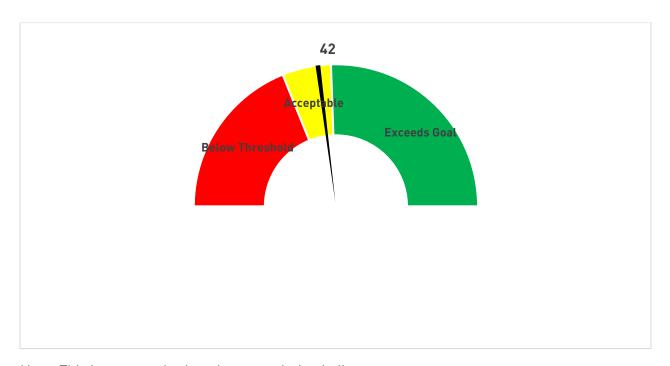

**KPI 2: Graduation Rates** 

EMCC will graduate FTFT students within 150% of normal time to program completion. This rate is compared to state and national rates, and identified within the parameter of institutional performance range.

|            | Mississippi CC | National CC | 2023      | 2023 | Actual     |
|------------|----------------|-------------|-----------|------|------------|
|            | Average        | Average     | Threshold | Goal | Graduation |
| Fall 2024  |                |             |           |      |            |
| (fall 2020 | 41%            | 32%         | 35%       | 45%  | 42%        |
| cohort)    |                |             |           |      |            |

Source: IPEDS Data Feedback Report 2024

Note: This is our standard student completion indicator.